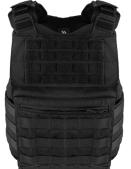

/IEW ONLINE

FRONT VIEW REAR VIEW

## STANDARD FEATURES

- MADE IN CANADA FROM DURABLE, QUICK-DRYING, AND ABRASIVE RESISTANT 500D CORDURA® NYLON
- ADVANCED LASER-CUT PADDED SHOULDERS WITH CABLE AND LOAD-BARING SUSPENDER ROUTING CHANNELS
- SEVERAL MIC/RADIO ATTACHMENT POINTS
- REAR SHOULDER CABLE RETENTION ELASTICS WITH DUAL POSITION OPTIONS FOR ADVANCED ROUTING
- REINFORCED REAR MAN-DOWN DRAG HANDLE
- INNER TRAUMA POCKET ACCEPTS STANDARD TRAUMA PLATES OVER THE CENTER CHEST
- 7.5x4" FRONT AND REAR MOLLE LOOP FOR ID PATCHES AND GEAR CONFIGURATION
- RIFLE PLATE POCKET WITH INTERNAL PLATE ADJUSTMENT FOR IDEAL PLATE POSITIONING
- AMBIDEXTROUS UTILITY RETENTION ELASTICS FOR RIFLE MAGS OR ADDITIONAL GEAR ON INSIDE OF SIDE CLOSURE
- LARGE VOLUME FRONT POCKET WITH INNER GEAR RETENTION ELASTICS FOR RIFLE MAGS AND ESSENTIAL PATROL GEAR
- COMPREHENSIVE MOLLE WEBBING ON FRONT, SIDES AND REAR
- HIGHLY BREATHABLE 3D INNER MESH LINING FOR TEMPERATURE REGULATION AND ADDED COMFORT
- ZIPPERED ARMOUR INSERTS WITH INTERNAL PANEL SUSPENSION
- BALLISTIC NYLON REINFORCEMENT IN KEY WEAR AREAS FOR INCREASED DURABILITY