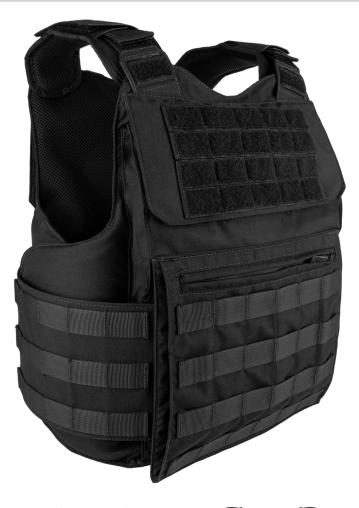

The VITALIS™ tactical patrol carrier is the solution for law enforcement officers that require the deployment of rifle protection armour without modifying or restricting access to their typical loadout. The carrier boasts a top-loading plate pocket with internal plate adjustment to ensure the inserted plate is ideally situated for maximum protection.

## STANDARD FEATURES

- MADE IN CANADA FROM DURABLE, QUICK-DRYING, AND ABRASIVE RESISTANT 500D CORDURA® NYLON
- ADVANCED LASER-CUT PADDED SHOULDERS WITH CABLE AND LOAD-BARING SUSPENDER ROUTING CHANNELS
- SEVERAL MIC/RADIO ATTACHMENT POINTS
- REAR SHOULDER CABLE RETENTION ELASTICS WITH DUAL POSITION OPTIONS FOR ADVANCED ROUTING
- REINFORCED REAR MAN-DOWN DRAG HANDLE
- INNER TRAUMA POCKET ACCEPTS STANDARD TRAUMA PLATES OVER THE CENTER CHEST
- 7.5x4" FRONT AND REAR MOLLE LOOP FOR ID PATCHES AND GEAR CONFIGURATION
- RIFLE PLATE POCKET WITH INTERNAL PLATE ADJUSTMENT FOR IDEAL PLATE POSITIONING
- AMBIDEXTROUS UTILITY RETENTION ELASTICS FOR RIFLE MAGS OR ADDITIONAL GEAR ON INSIDE OF SIDE CLOSURE
- LARGE VOLUME FRONT POCKET WITH INNER GEAR RETENTION ELASTICS FOR RIFLE MAGS AND ESSENTIAL PATROL GEAR
- COMPREHENSIVE MOLLE WEBBING ON FRONT, SIDES AND REAR
- HIGHLY BREATHABLE 3D INNER MESH LINING FOR TEMPERATURE REGULATION AND ADDED COMFORT
- ZIPPERED ARMOUR INSERTS WITH INTERNAL PANEL SUSPENSION
- BALLISTIC NYLON REINFORCEMENT IN KEY WEAR AREAS FOR INCREASED DURABILITY