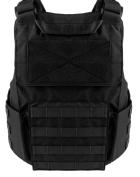

/IEW ONLINE

FRONT VIEW REAR VIEW

## STANDARD FEATURES

- MADE IN CANADA FROM DURABLE, QUICK-DRYING, AND ABRASIVE RESISTANT 500D CORDURA® NYLON
- ADVANCED LASER-CUT PADDED SHOULDERS WITH CABLE AND LOAD-BARING SUSPENDER ROUTING CHANNELS
- SEVERAL MIC/RADIO ATTACHMENT POINTS
- REAR SHOULDER CABLE RETENTION ELASTICS WITH DUAL POSITION OPTIONS FOR ADVANCED ROUTING
- REINFORCED REAR MAN-DOWN DRAG HANDLE
- INNER TRAUMA POCKET ACCEPTS STANDARD TRAUMA PLATES OVER THE CENTER CHEST
- 7.5x4" FRONT AND REAR MOLLE LOOP FOR ID PATCHES AND GEAR CONFIGURATION
- RIFLE PLATE POCKET WITH INTERNAL PLATE ADJUSTMENT FOR IDEAL PLATE POSITIONING
- AMBIDEXTROUS UTILITY RETENTION ELASTICS FOR RIFLE MAGS OR ADDITIONAL GEAR ON INSIDE OF SIDE CLOSURE
- LARGE VOLUME FRONT POCKET WITH INNER GEAR RETENTION ELASTICS FOR RIFLE MAGS AND ESSENTIAL PATROL GEAR
- COMPREHENSIVE MOLLE WEBBING ON FRONT, SIDES AND REAR
- HIGHLY BREATHABLE 3D INNER MESH LINING FOR TEMPERATURE REGULATION AND ADDED COMFORT
- ZIPPERED ARMOUR INSERTS WITH INTERNAL PANEL SUSPENSION
- BALLISTIC NYLON REINFORCEMENT IN KEY WEAR AREAS FOR INCREASED DURABILITY